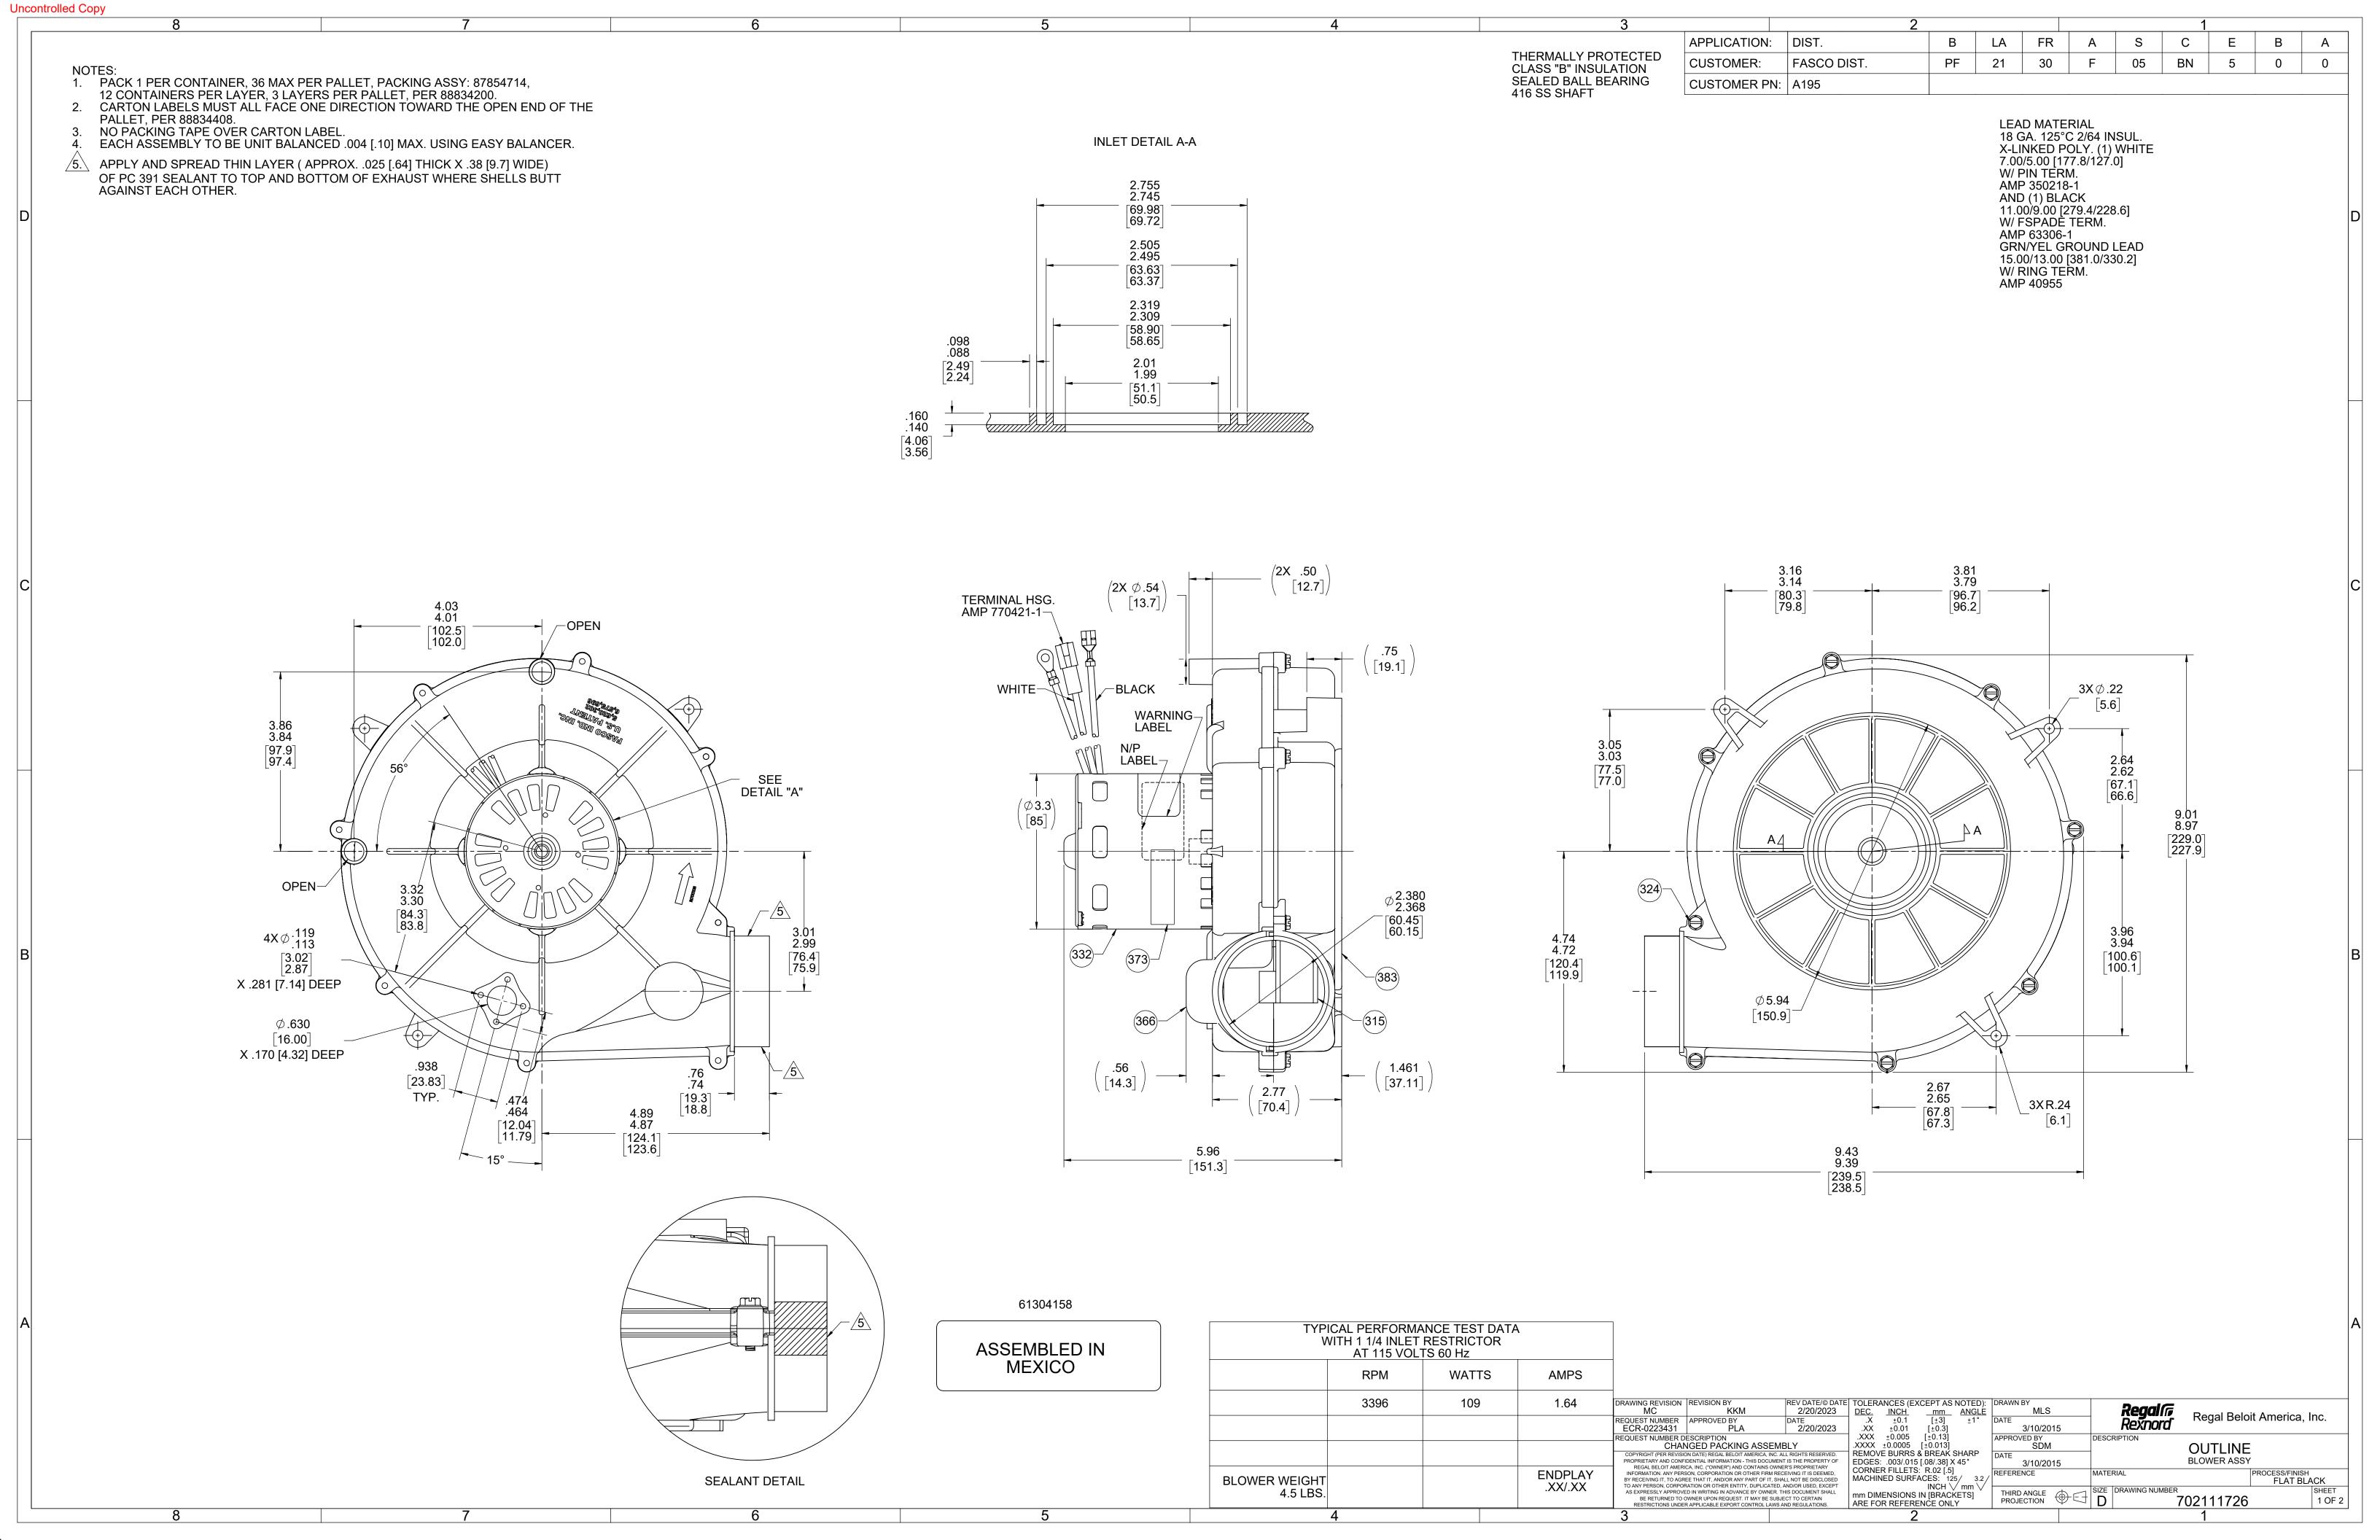

## NOTES:

1. ASSEMBLE PC 406 SEAL TO MOTOR CENTERED OVER SHAFT WITH ADHESIVE SIDE ON MOTOR.

 $\sqrt{2}$  PC 352 OIL SLINGER MUST BE LOCATED ON SHAFT AS SHOWN BELOW.

ackslash BEFORE ASSEMBLING IMPELLER TO SHAFT, PRESS PC 399 ROPE SEALANT AGAINST EXPOSED FACE OF NUTS TO PROTECT FROM CORROSIVES.

4. PRESS IMPELLER ASSEMBLY ONTO SHAFT AND LOCATE SHOWN ON DRAWING.

LINE UP HOUSING HALVES WITH THREE PILOTS. SECURE WITH EIGHT SCREWS. TORQUE SCREWS TO 7 IN. LBS. MAX. NO AIR GAPS ALLOWED BETWEEN HOUSING HALVES. NOTE: PLASTIC STRIPS AT TORQUE SETTINGS ABOVE 7 IN. LBS.

6. WHEN EQUIPPED WITH A WATER SEAL, EVERY 20TH BLOWER IS TO BE CHECKED FOR WATER LEAKAGE. IF LEAKERS ARE DISCOVERED, CONTACT ENGINEERING. USE 1/3 PARTS MR. BUBBLE TO 2/3

PARTS WATER.

7. UNIT BALANCE PER 88834409.