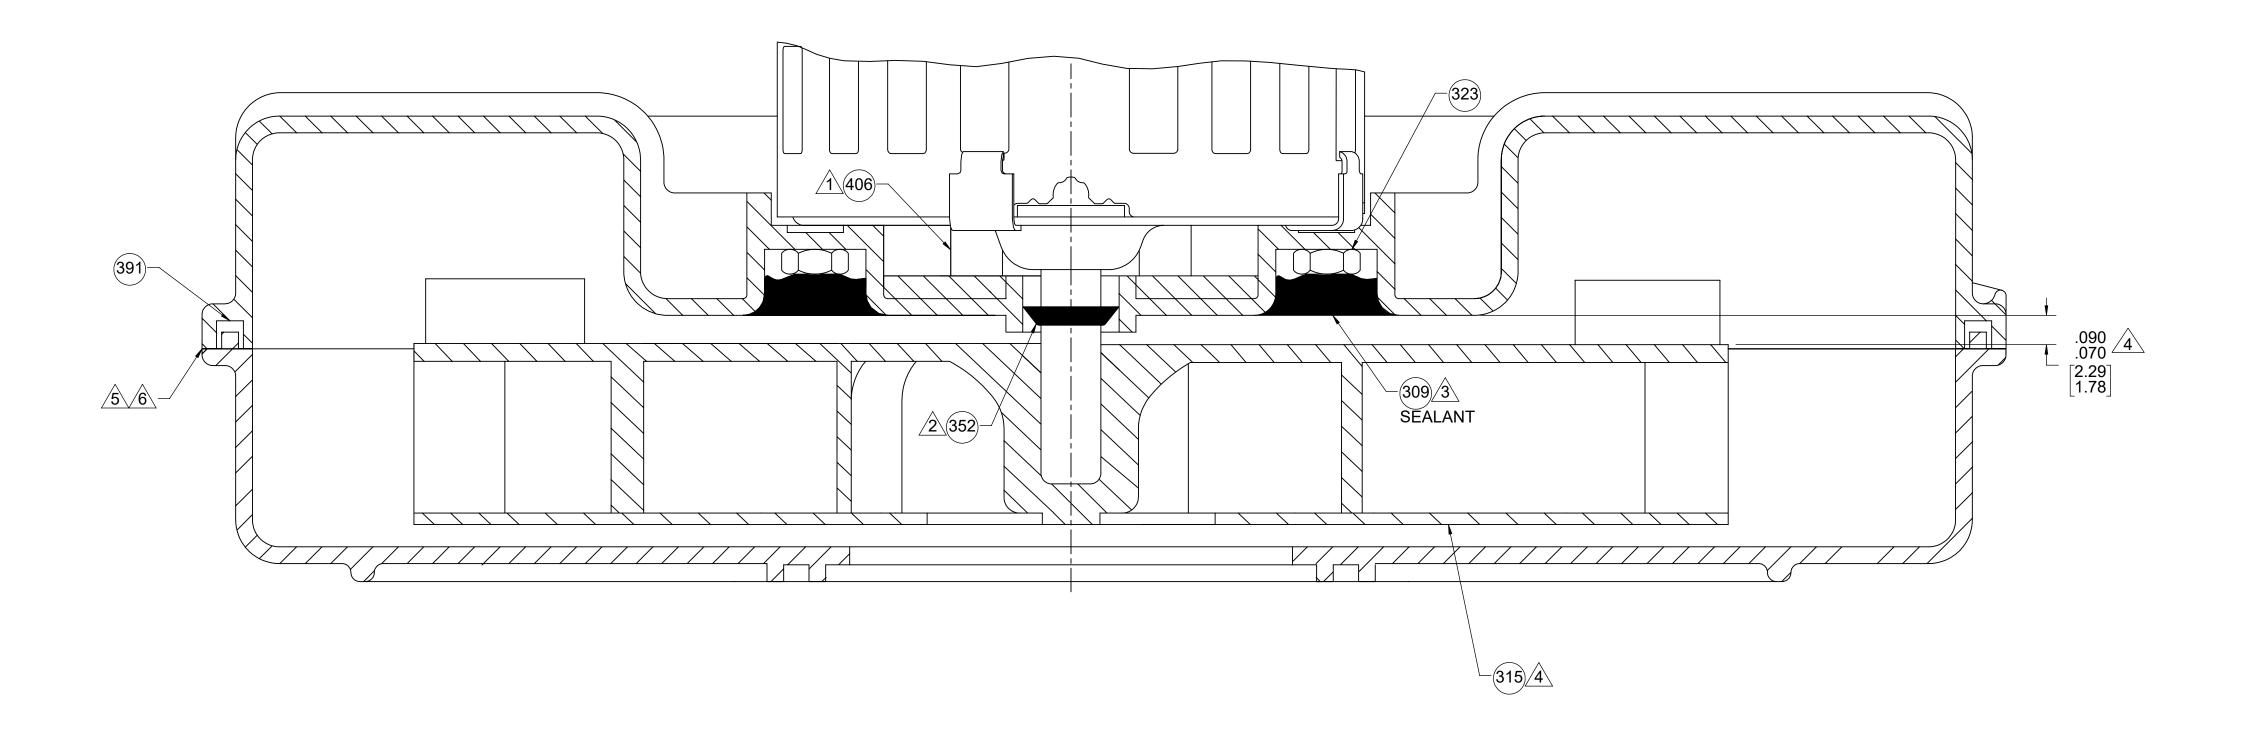

## NOTES:

1. ASSEMBLE PC 406 SEAL TO MOTOR CENTERED OVER SHAFT WITH ADHESIVE SIDE ON MOTOR.

 $\sqrt{2}$  PC 352 OIL SLINGER MUST BE LOCATED ON SHAFT AS SHOWN BELOW.

ackslash BEFORE ASSEMBLING IMPELLER TO SHAFT, PRESS PC 399 ROPE SEALANT AGAINST EXPOSED FACE OF NUTS TO PROTECT FROM CORROSIVES.

4. PRESS IMPELLER ASSEMBLY ONTO SHAFT AND LOCATE SHOWN ON DRAWING.

LINE UP HOUSING HALVES WITH THREE PILOTS. SECURE WITH EIGHT SCREWS. TORQUE SCREWS TO 7 IN. LBS. MAX. NO AIR GAPS ALLOWED BETWEEN HOUSING HALVES. NOTE: PLASTIC STRIPS AT TORQUE SETTINGS ABOVE 7 IN. LBS.

6. WHEN EQUIPPED WITH A WATER SEAL, EVERY 20TH BLOWER IS TO BE CHECKED FOR WATER LEAKAGE. IF LEAKERS ARE DISCOVERED, CONTACT ENGINEERING. USE 1/3 PARTS MR. BUBBLE TO 2/3

PARTS WATER.

7. UNIT BALANCE PER 88834409.